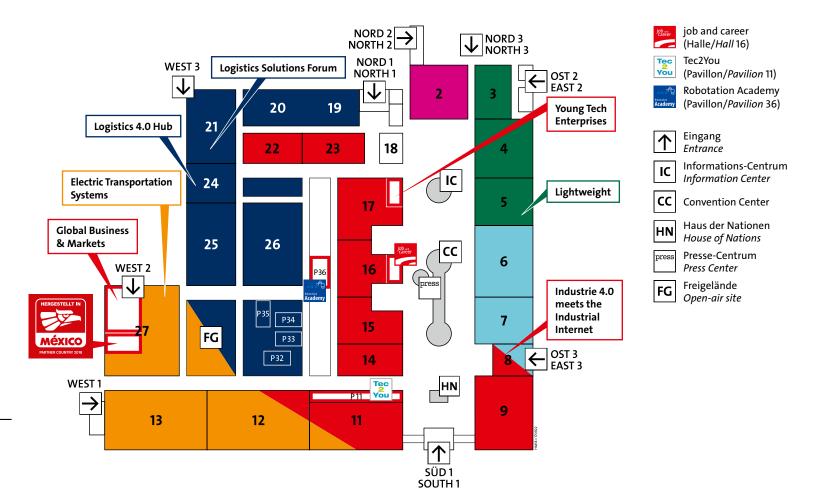

# HANNOVER MESSE / CeMAT = 23 – 27 April 2018

#### Integrated Automation, Motion & Drives

Leading Trade Show for Integrated Automation, Industrial IT, Power Transmission and Control (Halls 8, 9, 11, 12, 14-17, 22, 23)

HANNOVER MESSE

## **Digital Factory**

Leading Trade Show for Integrated Processes and IT Solutions (Halls 6-8)

## Energy

Leading Tade Show for Integrated **Energy Systems and Mobility** (Halls 11-13, 27, FG)

## Industrial Supply

Leading Trade Show for Innovative Subcontracting Solutions and Lightweight Construction (Halls 3-5)

## **Research & Technology**

Leading Trade Show for Research, Development and Technology Transfer (Hall 2)

#### CeMAT CeMAT

World's leading trade show for intralogistics & supply chain management (Halls 19-21, 24, 25, 26 FG, Pavilions 32-35)

10/2017 • Modifications reserved • 171019